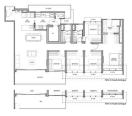

# 94 TANJONG KATONG ROAD, EAST COAST, MARINE **PARADE, SINGAPORE 439142**

SGLD63799986 ■ LISTING ID: TENURE: **LEASEHOLD 99** 

■ TITLE:

■ SIZE BUILT-UP: 1,711SQFT (159SQM) SITE AREA: 4.835AC (1.957HA)

■ NO. OF FLOORS:

■ FLOOR/LEVEL: 2 - LOW FLOOR

■ BED ROOMS: **BATH ROOMS:** 4 **MAIDS ROOMS:** N/A ■ PARKING SPACES: N/A **CORNER LAYOUT TYPE: ■ FACING: ■ VIEWING:** OTHER

■ SELLING PRICE: FOR PRICE!

**■ COMPLETION YEAR:** 2028

#### TEMBUSU GRAND

Condominium for Sale: Partially furnished, 5 bedroom, 4 bathroom. Completion in 2028, this unit is in original condition. Tenure: Leasehold 99 Located in Singapore's district D15 near East Coast, Marine Parade in the area East Coast (Central region).